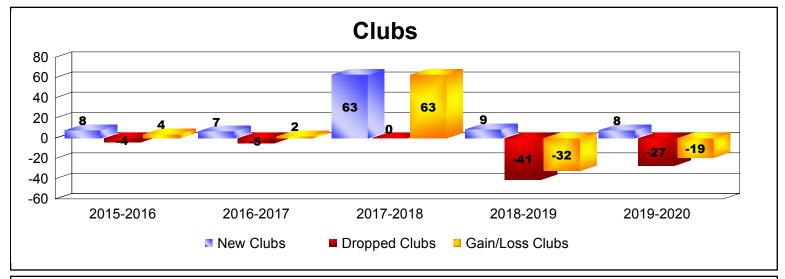

District 322C1 As of December 2019 Cumulative

| Year      | New<br>Clubs | Dropped<br>Clubs | Gain/<br>Loss<br>Clubs | New<br>Members | Charter<br>Members | Reinstate<br>Members | Transfer<br>Members | Total<br>Member<br>Added | Total<br>Members<br>Dropped | Gain/<br>Loss<br>Members |
|-----------|--------------|------------------|------------------------|----------------|--------------------|----------------------|---------------------|--------------------------|-----------------------------|--------------------------|
| 2015-2016 | 8            | -4               | 4                      | 403            | 213                | 38                   | 6                   | 660                      | -510                        | 150                      |
| 2016-2017 | 7            | -5               | 2                      | 373            | 153                | 32                   | 2                   | 560                      | -637                        | -77                      |
| 2017-2018 | 63           | 0                | 63                     | 1788           | 1384               | 92                   | 1                   | 3265                     | -486                        | 2779                     |
| 2018-2019 | 9            | -41              | -32                    | 203            | 232                | 42                   | 188                 | 665                      | -2552                       | -1887                    |
| 2019-2020 | 8            | -27              | -19                    | 148            | 172                | 0                    | 5                   | 325                      | -887                        | -562                     |
| Average   | 19           | -15              | 4                      | 583            | 431                | 41                   | 40                  | 1095                     | -1014                       | 81                       |