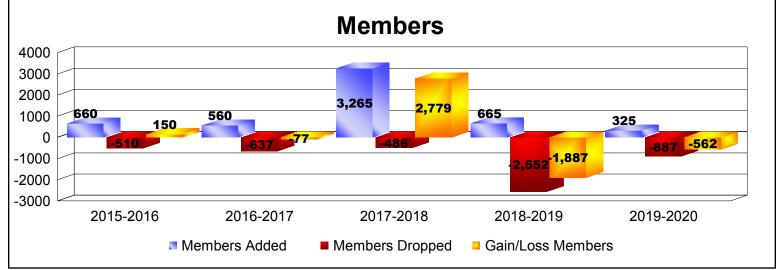

District 322C1 As of December 2019 Cumulative

| Year      | New<br>Clubs | Dropped<br>Clubs | Gain/<br>Loss<br>Clubs | New<br>Members | Charter<br>Members | Reinstate<br>Members | Transfer<br>Members | Total<br>Member<br>Added | Total<br>Members<br>Dropped | Gain/<br>Loss<br>Members |
|-----------|--------------|------------------|------------------------|----------------|--------------------|----------------------|---------------------|--------------------------|-----------------------------|--------------------------|
| 2015-2016 | 8            | -4               | 4                      | 403            | 213                | 38                   | 6                   | 660                      | -510                        | 150                      |
| 2016-2017 | 7            | -5               | 2                      | 373            | 153                | 32                   | 2                   | 560                      | -637                        | -77                      |
| 2017-2018 | 63           | 0                | 63                     | 1788           | 1384               | 92                   | 1                   | 3265                     | -486                        | 2779                     |
| 2018-2019 | 9            | -41              | -32                    | 203            | 232                | 42                   | 188                 | 665                      | -2552                       | -1887                    |
| 2019-2020 | 8            | -27              | -19                    | 148            | 172                | 0                    | 5                   | 325                      | -887                        | -562                     |
| Average   | 19           | -15              | 4                      | 583            | 431                | 41                   | 40                  | 1095                     | -1014                       | 81                       |